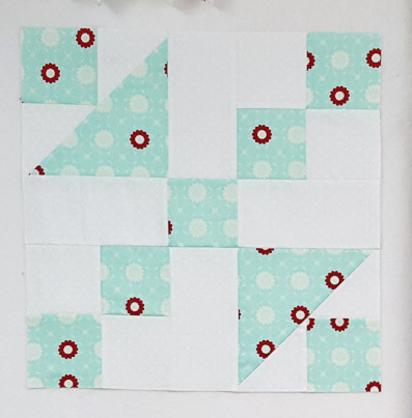

SPINNING TOPS BLOCK 11

## Big Block PATCHWORK QUILT ALONG

BACKGROUND A. (2) 3<sup>7</sup>/<sub>8</sub>" squares B. (4) 3<sup>1</sup>/<sub>2</sub>" x 6<sup>1</sup>/<sub>2</sub>" rectangles C. (4) 3<sup>1</sup>/<sub>2</sub>" squares

## PRINT

D. (1) 6<sup>7</sup>/<sub>8</sub>" squares E. (7) 3<sup>1</sup>/<sub>2</sub>" squares

The measurements are for the Big Block only. All instructions and patterns for the Patchwork Quilt Along are provided at www.fatquartershop.com.